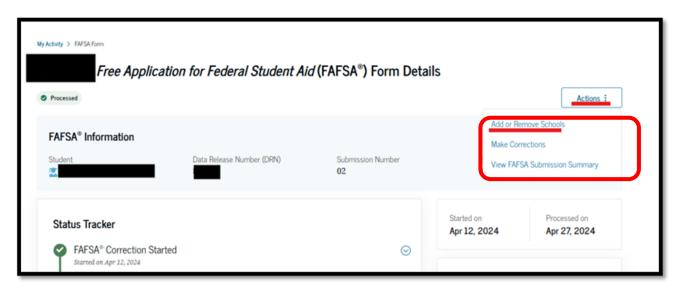

**Step 1:** Login into the FAFSA using your FSA ID. Once you are logged in, select the appropriate FAFSA application and click on the "Actions" button, then "Add or Remove Schools" to add the school code.