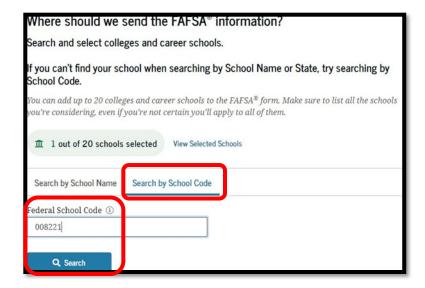

Login here: <a href="https://studentaid.gov/">https://studentaid.gov/</a>

**Step 2:** Go to the "Colleges Selection" tab on the FAFSA and select "Search and Select More Schools", then select "Search by School Code". <u>Here you will enter the required school code</u> of 008221, 016696, 014518 **or** 013603 and click the "Search" button. (If you are unsure of which school code to use, see the next page for details)